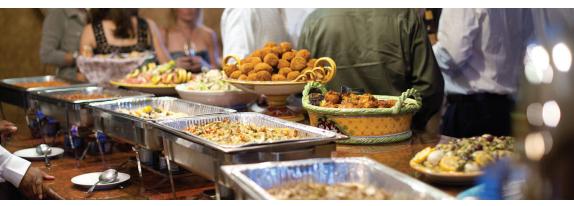

# RUSSO'S ITALIAN CATERING MADE EASY

Russo's provides everything needed to make your event special, with setup included. For special events, we will keep your order hot and ready to serve and, if requested, we can include the following: plates, napkins, table covers, wire racks, fuel canisters, and eating and serving utensils. Please note, we prepare everything from scratch for same-day orders. For orders of 100 guests or more, please call by 5:00 pm for next-day delivery.

# CATERINGPACKAGES