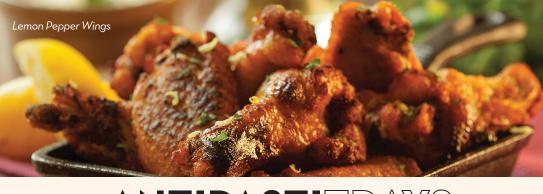

# ANTIPASTITRAYS Simple and easy for guests to grab and go. Serves 6-8.

Garlic Parmesan

Spicy Hot Buffalo

Sweet Chili Sriracha

TRUFFLE GARLIC KNOTS (20 PCS) JUMBO LIBERTY WINGS (20 PCS) Hand-knotted pizza dough tossed with Jumbo wings of your choice. (180 cal) half tray

• BBQ

Lemon Pepper