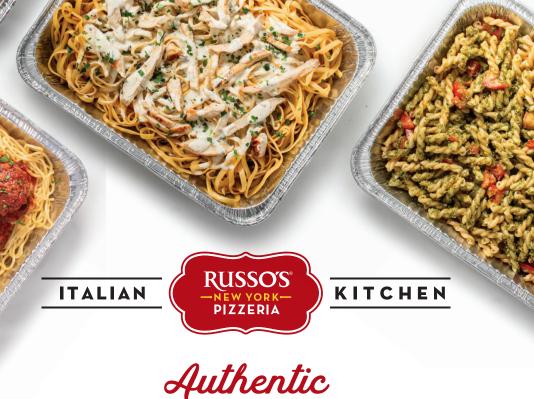

ozzarella, and Russo's pizza sauce. (180-810 cal) MED | LG | XL 28"

# KIDS PARTY Package

| The perfect pizza for a birthday, sporting | event or any special occasion gathering.

- One giant 28" party pizza with 2-toppings of your choice
- One-half tray of garlic knots
- One-half tray of brownies
- Two 2-liter sodas

# RUSSO'S ITALIAN CATERING MADE EASY

Russo's provides everything needed to make your event special, with setup included. For special events, we will keep your order hot and ready to serve and, if requested, we can include the following: plates, napkins, table covers, wire racks, fuel canisters, and eating and serving utensils. Please note, we prepare everything from scratch for same-day orders. For orders of 100 guests or more, please call by 5:00 pm for next-day delivery.



# CATERING

Delivering authentic New York-Style Pizza and Italian since 1978

# CATERINGPACKAGES

# FOR 10 PEOPLE

# MILANO | Party Pizza & Salad

- One giant 28" party pizza with 2-toppings of your choice
- One-half tray of your choice of salad: House, Greek or Caesar
- One Gallon of freshly brewed tea or two 2-liter sodas included

# PISA | Sandwich & Salad

- One full tray of halved sandwiches
- One-half tray of your choice of salad: House, Greek or Caesar
- One Gallon of freshly brewed tea or two 2-liter sodas included

# VENEZIA | Pasta & Salad

- One-half tray of salad: House, Greek or Caesar
- One-half tray of your choice of pasta: Baked Ziti, Lasagna,
- Penne Alfredo, or Chicken Pesto
- One-half tray of garlic bread
- One Gallon of freshly brewed tea or two 2-liter sodas included