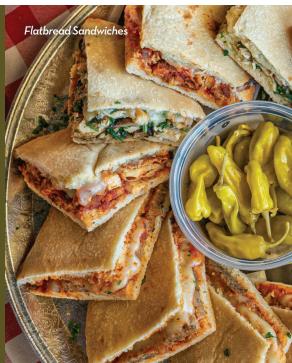

# INSALATA DELLA CASA (House) 🛛 🚭

CALORIE COUNT LISTED PER SERVING

NDWICH

Your choice of sandwich on fresh-baked traditional French baguette or Italian flatbread. Serves 12.

MEATBALL PARMESAN Homemade beef Italian meatballs, Russo's Chianti-braised meat sauce,

and Wisconsin mozzarella. (550 cal) CHICKEN PARMESAN

Breaded chicken breast, Russo's marinara sauce, basil, and Wisconsin mozzarella. (545 cal)

# TUSCAN CHICKEN

Fresh chicken sautéed with fresh spinach, mushrooms, Sicilian extra-virgin olive oil, garlic, and Wisconsin mozzarella. (650 cal)

ADD PEPPERONCINI FOR ADD BAGS OF CHIPS FOR /12 BAGS CALORIE COUNT LISTED PER SERVING